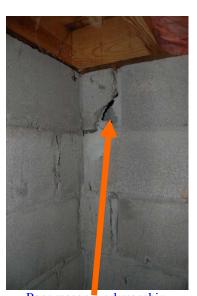

**POOR** - Indicates the component will need repair or replacement now or in the very near future.

MAJOR CONCERNS - A system or component that is considered significantly deficient or is unsafe.

**SAFETY HAZARD** - Denotes a condition that is unsafe and in need of prompt attention.