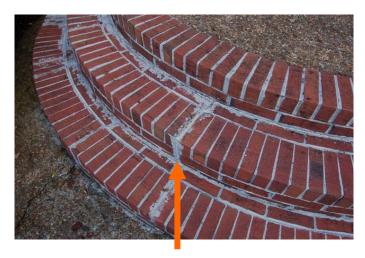

**POOR** - Indicates the component will need repair or replacement now or in the very near future.

MAJOR CONCERNS - A system or component that is considered significantly deficient or is unsafe.

**SAFETY HAZARD** - Denotes a condition that is unsafe and in need of prompt attention.