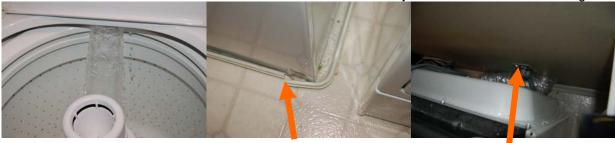

s    | ✓ No          | <b>Operates:</b> | ☐ Yes      | □ No      |              |             |                  |        |
| Appliances:               | ✓ Washe  | er 🖸          | 🗹 Dryer          | ☐ Wat      | er heater | ☐ Fu         | ırnace      |                  |        |
| Washer hook-up lines      | /valves: |               | ☐ Leaking        | ☐ Corr     | oded      | $\square$ No | ot visible  |                  |        |
| Gas Shut-off Valve:       | ✓ N/A    | ☐ Yes         | □ No             | ☐ Cap      | Needed    | $\square$ Sa | fety hazard | ☐ Not vis        | sible  |
| GENERAL COMME             | NTS      |               |                  |            |           |              |             |                  |        |

"sample" Knoxville TN 37792 Page 18 of 63



Washer appears in working order

Cracked washer pan

Electric Dryer



Dryer information



**Washer Information** 



| BATH: FIRST FLOOR<br>BATH                                                                                                                              |                                    |                                           |                                                        |                                                       |
|--------------------------------------------------------------------------------------------------------------------------------------------------------|------------------------------------|-------------------------------------------|--------------------------------------------------------|--------------------------------------