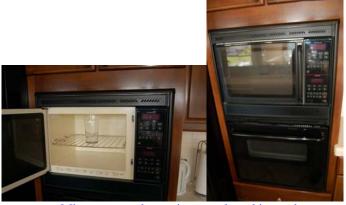

n (                      | ☐ No<br>☐ No<br>☐ No<br><b>6' of water:</b> | <b>Dishwasher Dra</b> Operable: Operable: □ Yes □ No      | in Line Looped:  ✓ Yes □ No ✓ Yes □ No □ Potential safety ha | ✓ Yes □ No  zard(s)                                                                                                            |      |

There were no visible active piping leaks at the time of the inspection. Cabinet doors need adjustment (one door close to the oven/microwave is angled, may be remedied by a simple adjustment of hinges). Exhaust fan noisy.



Cabinet doors need adjustment

Finish shows wear cabinets (normal)



Trim and countertop needs to be recaulked (this is common)



Grout coming out and tile is cracked.



Refrigerator Information

"sample" Knoxville TN 37792 Page 17 of 63



Microwave and oven in normal working order



Normal wear

### LAUNDRY ROOM

| ROOM COMPONEN             | TS       |               |                  |            |           |              |             |                  |        |
|---------------------------|----------|---------------|------------------|------------|-----------|--------------|-------------|------------------|--------|
| Laundry sink:             | □ N/A    |               | Faucet leak      | ks:        | ☐ Yes     | ✓ No         | Pipes leak: | ☐ Yes            | ✓ No   |
| <b>Cross connections:</b> | ☐ Yes    | ✓ No          | Heat source      | present:   | Yes       | □ No         | Room vented | l: 🗹 Yes         | □ No   |
| Dryer vented:             | □ N/A    | <b>☑</b> Wall |                  | ☐ Ceil     |