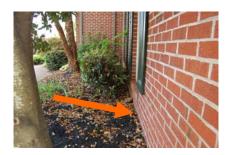

**POOR** - Indicates the component will need repair or replacement now or in the very near future.

MAJOR CONCERNS - A system or component that is considered significantly deficient or is unsafe.

**SAFETY HAZARD** - Denotes a condition that is unsafe and in need of prompt attention.