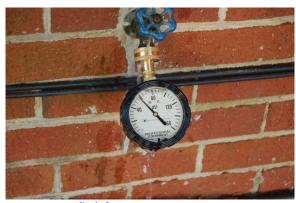

|                            | ked Up:                        | □ No                     |                      |
| Softener Present:            | ☐ Yes ☑ No                 |                            | _                              | □ No                     |                      |
| GENERAL COMME                |                            |                            | <del></del>                    |                          |                      |
| GENERAL COMME                | N13                        |                            |                                |                          |                      |

"sample" Knoxville TN 37792 Page 34 of 63



Typical copper corrosion

Evidence of old leak in garage sink drain (appears to have been repaired)



Satisfactory water pressure



| HEATING SYSTEM         | - UNIT #1 Lo    | ocation: On the      | side ext     | erior wall                     |                          | (See r          | emarks pag      | e)         |
|------------------------|-----------------|----------------------|--------------|--------------------------------|--------------------------|-----------------|-----------------|------------|
| <b>Brand Name:</b>     | Carrier         |                      | I            | Approximate age                | e: 10-15+ yea            | ur(s)           | Unknown         |            |
|                        | Model #: 48SB-  | 0300803A             | 5            | Serial #: <mark>2892C</mark> 8 | 2383                     |                 |                 |            |