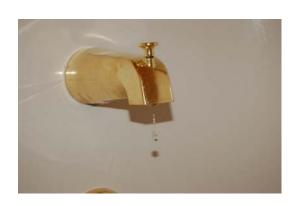

nt: Operates:  Yes No Po        | ☐ Yes ☐ No<br>☐ Yes ☐ No<br>otential safety hazards    | spresent: □ Yes □ No                  |
| HEAT / COOLING SOURCE Window/Door: ✓ Yes ☐ No Exhaust Fan: ✓ Yes ☐ No GENERAL COMMENTS Green                              | ✓ Yes ☐ No ✓ Satisfactory Operates: ound-fault outlet was a | ☐ Marginal ☑ Yes ☐ No not operating properl  | □ Poor Noisy: □ Yes y.                                 | ☑ No                                  |
| The second second                                                                                                         |                                                             | 3-21                                         |                                                        |                                       |







Leak



Handle loose

BATH: SECOND FLOOR BATH (NORTH OR BACK RIGHT CORNER)

Drains show sign of back-up

| SINKS / TUBS / S<br>Faucet leaks:<br>Fixture(s) Condit                    | ☐ Yes ☑ No                                   | Loose: ✓ Satisfac                 | ✓ Yes<br>tory          | □ No<br>□ Marginal                        | Pipes leak: ☐ Poor                       | ☐ Yes ☑ No                                |
|---------------------------------------------------------------------------|----------------------------------------------|-----------------------------------|------------------------|-------------------------------------------|------------------------------------------|-------------------------------------------|
| TOILET Bowl Loose: