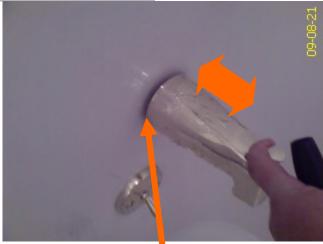

resent: Operates:  Yes No Po        | ☐ Yes ☐ No<br>☐ Yes ☐ No<br>otential safety hazards    | spresent: □ Yes □ No                  |
| HEAT / COOLING SOURCE Window/Door: ✓ Yes ☐ No Exhaust Fan: ✓ Yes ☐ No GENERAL COMMENTS Green                              | ✓ Yes ☐ No ✓ Satisfactory Operates: ound-fault outlet was a | ☐ Marginal ☑ Yes ☐ No not operating properl  | □ Poor Noisy: □ Yes y.                                 | ☑ No                                  |
| The second second                                                                                                         |                                                             | 3-21                                         |                                                        |                                       |







Leak



Handle loose

BATH: SECOND FLOOR BATH (NORTH OR BACK RIGHT CORNER)

Drains show sign of back-up

| SINKS / TUBS / S<br>Faucet leaks:<br>Fixture(s) Condit                    | ☐ Yes ☑ No                                   | Loose: ✓ Satisfac                 | ✓ Yes<br>tory          | □ No<br>□ Marginal                        | Pipes leak: ☐ Poor                       | ☐ Yes ☑ No                                |
|---------------------------------------------------------------------------|----------------------------------------------|-----------------------------------|------------------------|-------------------------------------------|------------------------------------------|-------------------------------------------|
| TOILET Bowl Loose: