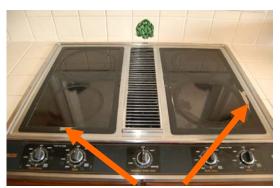

o<br><b>6' of water:</b> | <b>Dishwasher Dra</b> Operable: Operable: □ Yes □ No      | in Line Looped:  ✓ Yes □ No ✓ Yes □ No □ Potential safety ha | ✓ Yes □ No  zard(s)                                                                                                            |      |

There were no visible active piping leaks at the time of the inspection. Cabinet doors need adjustment (one door close to the oven/microwave is angled, may be remedied by a simple adjustment of hinges). Exhaust fan noisy.



Cabinet doors need adjustment

Finish shows wear cabinets (normal)



Trim and countertop needs to be recaulked (this is common)



Grout coming out and tile is cracked.



Refrigerator Information

"sample" Knoxville TN 37792 Page 17 of 63



Microwave and oven in normal working order



Normal wear

### LAUNDRY ROOM

| ROOM COMPONEN             | TS       |               |                  |            |           |              |             |                  |        |
|---------------------------|----------|---------------|------------------|------------|-----------|--------------|-------------|------------------|--------|
| Laundry sink:             | □ N/A    |               | Faucet leak      | ks:        | ☐ Yes     | ✓ No         | Pipes leak: | ☐ Yes            | ✓ No   |
| <b>Cross connections:</b> | ☐ Yes    | ✓ No          | Heat source      | present:   | Yes       | □ No         | Room vented | l: 🗹 Yes         | □ No   |
| Dryer vented:             | □ N/A    | <b>☑</b> Wall |                  | ☐ Ceil     | ing       | $\Box$ Fl    | oor         | □ Not