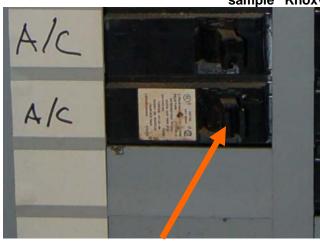

ser Fins: Condition: | ✓ Yes □ No                                 | Location: South- Model #: 48SB-00 Maximum fuse/br  Cabinet/housi  Need cleaning Marginal | 300803A<br>reaker rating: ??? A                | Approximate age: Olomp Fuses/bi  Improperly sized f  Damaged base/pa  | reakers installed: 60 Amp fuses/breakers                  |
| UNIT #2: Brand: Carrier Outside Disconnect Level: Condenser Fins: Condition:             | ☐ Yes ☐ No ☐ <i>Damaged</i> ☑ Satisfactory | Location: South-Model #: 38CK04 Maximum fuse/br  Cabinet/housis  Need cleaning Marginal  | 2300<br>reaker rating: ??? A                   | Approximate age: Olomp Fuses/bi  Improperly sized j  Damaged base/pad | reakers installed: 60 Amp fuses/breakers                  |

INFO

"sample" Knoxville TN 37792 Page 12 of 63



Appears to be 60 amp breaker but not readable



## GARAGE

| TYPE ✓ Attached                                         | ☐ None ☐ Detached                                      | □ 1-ca                                 | r                                               | □ 2-car                                     |                      | ✓ 3-car                                 |            | ☐ 4-car                                                               |
|---------------------------------------------------------|--------------------------------------------------------|----------------------------------------|-------------------------------------------------|---------------------------------------------|----------------------|-----------------------------------------|------------|---