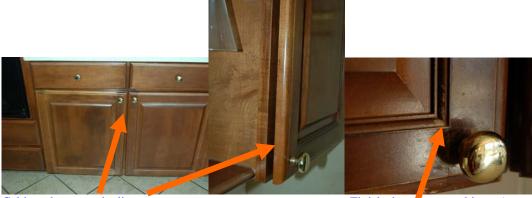

<li>☐ No</li> <li>☑ Yes</li> <li>☐ No</li> <li>☑ Yes</li> <li>☐ No</li> </ul> |      |
| Dishwasher Airg<br>Outlets Present:<br>G.F.C.I.:<br>Open ground/Re | everse polari                                    | ✓ Yes<br>✓ Yes<br>✓ Yes<br>ty within (                      | ☐ No<br>☐ No<br>☐ No<br><b>6' of water:</b> | <b>Dishwasher Dra</b> Operable: Operable: □ Yes □ No      | in Line Looped:  ✓ Yes □ No ✓ Yes □ No □ Potential safety ha | ✓ Yes □ No  zard(s)                                                                                                            |      |

There were no visible active piping leaks at the time of the inspection. Cabinet doors need adjustment (one door close to the oven/microwave is angled, may be remedied by a simple adjustment of hinges). Exhaust fan noisy.



Cabinet doors need adjustment

Finish shows wear cabinets (normal)



Trim and countertop needs to be recaulked (this is common)



Grout coming out and tile is cracked.



Refrigerator Information

"sample" Knoxville TN 37792 Page 17 of 63



Microwave and oven in normal working order



Normal wear

### LAUNDRY ROOM

| ROOM COMPONEN             | TS       |               |                  |            |           |              |             |                  |        |
|---------------------------|----------|---------------|------------------|------------|-----------|--------------|-------------|------------------|--------|
| Laundry sink:             | □ N/A    |               | Faucet leak      | ks:        | ☐ Yes     | ✓ No         | Pipes leak: | ☐ Yes            | ✓ No   |
| <