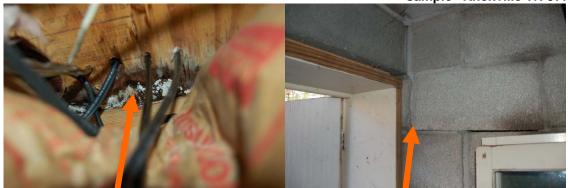

#### **CONVENTIONS USED IN THIS REPORT**

**SATISFACTORY** - Indicates the component is functionally consistent with its original purpose but may show signs of normal wear and tear and deterioration.

**MARGINAL** - Indicates the component will probably require repair or replacement anytime within five years.

**POOR** - Indicates the component will need repair or replacement now or in the very near future.

MAJOR CONCERNS - A system or component that is considered significantly deficient or is unsafe.

**SAFETY HAZARD** - Denotes a condition that is unsafe and in need of prompt attention.