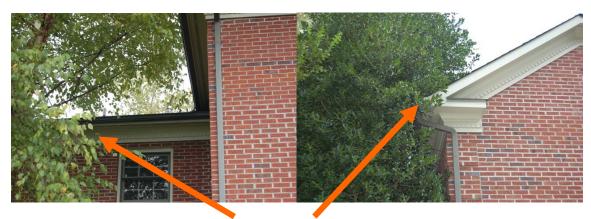

**POOR** - Indicates the component will need repair or replacement now or in the very near future.

MAJOR CONCERNS - A system or component that is considered significantly deficient or is unsafe.

**SAFETY HAZARD** - Denotes a condition that is unsafe and in need of prompt attention.