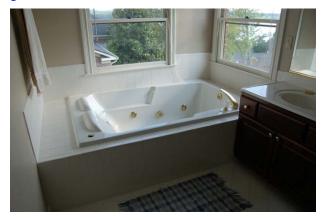

☑ Yes ☐ No                 |                     |
| G.F.C.I. present:         | ✓ Yes   ☐ No                | Operates:         | ✓ Yes  □ No                  |                     |
| Open ground/Reverse pol   | plarity within 6' of water: | ☐ Yes ☑ No        | Potential safety hazards pre | sent: ☐ Yes ☑ No    |
| HEAT / COOLING SOU        | JRCE ✓ Yes □ No             |                   |                              |                     |
| Window/Door: ✓ Yes        | ☐ No ☑ Satisfactory         | ☐ Marginal        | □ Poor                       |                     |
| <b>Exhaust Fan:</b> ✓ Yes | ☐ No <b>Operates:</b>       | ✓ Yes □ No        | Noisy: ☐ Yes ☑               | No                  |

#### GENERAL COMMENTS



Whirlpool appears to be in working order



Loose handle



No access panel



#### BATH: SECOND FLOOR HALL BATH

| HALL BATH                                                                                                                 |                                                             |                                              |                                                        |                                       |
|---------------------------------------------------------------------------------------------------------------------------|-------------------------------------------------------------|----------------------------------------------|--------------------------------------------------------|---------------------------------------|
| SINKS / TUBS / SHOWERS  Faucet leaks: ✓ Yes ☐ No  Fixture(s) Condition: