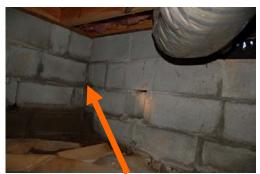

#### **CONVENTIONS USED IN THIS REPORT**

**SATISFACTORY** - Indicates the component is functionally consistent with its original purpose but may show signs of normal wear and tear and deterioration.

**MARGINAL** - Indicates the component will probably require repair or replacement anytime within five years.

**POOR** - Indicates the component will need repair or replacement now or in the very near future.

MAJOR CONCERNS - A system or component that is considered significantly deficient or is unsafe.

**SAFETY HAZARD** - Denotes a condition that is unsafe and in need of prompt attention.