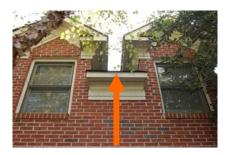

|                   |                                       |                            | out. Brick and mortai | r appeared to be    | ın overan adequate       |

This confidential report is prepared exclusively for "sample" 2009 Big Orange Home Inspection

#### "sample" Knoxville TN 37792 Page 10 of 63



Crack that has been repaired



Gutters need to be cleaned

Gutters do not have an end piece or is leaking



Gutter missing (may be by design)



| ✓ Underground Exterior outlets: GFCI present: □ Reverse polar                            | ☐ Overhead ☐ Yes ☐ No ☐ Yes ☑ No           | Operative: <b></b> ✓                                                                     | ast needs repair Yes  No Yes  No Safety Hazard |                                                                       | ☐ Marginal ☐ Poor head wires too low balcony/deck/windows |
|------------------------------------------------------------------------------------------|--------------------------------------------|------------------------------------------------------------------------------------------|------------------------------------------------|-----------------------------------------------------------------------|--