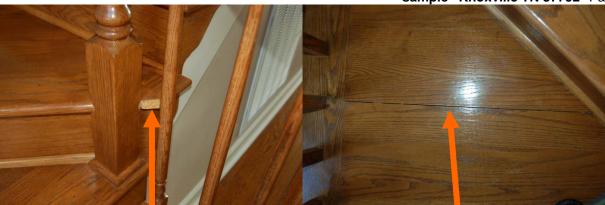

#### **CONVENTIONS USED IN THIS REPORT**

**SATISFACTORY** - Indicates the component is functionally consistent with its original purpose but may show signs of normal wear and tear and deterioration.

**MARGINAL** - Indicates the component will probably require repair or replacement anytime within five years.

**POOR** - Indicates the component will need repair or replacement now or in the very near future.

MAJOR CONCERNS - A system or component that is considered significantly deficient or is unsafe.

**SAFETY HAZARD** - Denotes a condition that is unsafe and in need of prompt attention.