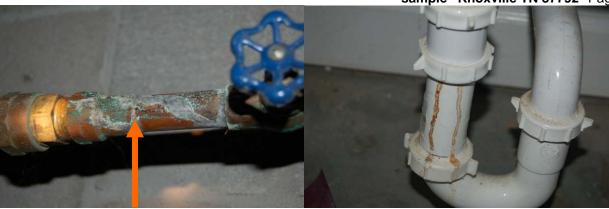

**POOR** - Indicates the component will need repair or replacement now or in the very near future.

MAJOR CONCERNS - A system or component that is considered significantly deficient or is unsafe.

**SAFETY HAZARD** - Denotes a condition that is unsafe and in need of prompt attention.