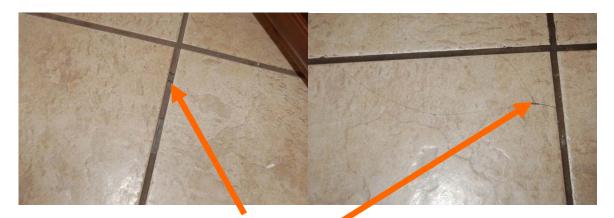

#### **CONVENTIONS USED IN THIS REPORT**

**SATISFACTORY** - Indicates the component is functionally consistent with its original purpose but may show signs of normal wear and tear and deterioration.

**MARGINAL** - Indicates the component will probably require repair or replacement anytime within five years.

**POOR** - Indicates the component will need repair or replacement now or in the very near future.

MAJOR CONCERNS - A system or component that is considered significantly deficient or is unsafe.

**SAFETY HAZARD** - Denotes a condition that is unsafe and in need of prompt attention.