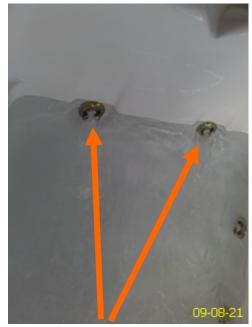

ent:  | ☐ Yes   ☑ No                | Outlets present:  | : ☑ Yes ☐ No                 |                     |
| G.F.C.I. present:         | ✓ Yes   ☐ No                | Operates:         | ✓ Yes  □ No                  |                     |
| Open ground/Reverse pol   | plarity within 6' of water: | ☐ Yes ☑ No        | Potential safety hazards pre | sent: ☐ Yes ☑ No    |
| HEAT / COOLING SOU        | JRCE ✓ Yes □ No             |                   |                              |                     |
| Window/Door: ✓ Yes        | ☐ No ☑ Satisfactory         | ☐ Marginal        | □ Poor                       |                     |
| <b>Exhaust Fan:</b> ✓ Yes | ☐ No <b>Operates:</b>       | ✓ Yes □ No        | Noisy: ☐ Yes ☑               | No                  |

#### GENERAL COMMENTS



Whirlpool appears to be in working order



Loose handle



No access panel



#### BATH: SECOND FLOOR HALL BATH

| HALL BATH                                                                                                                 |                                                             |                                              |                                                        |                                       |
|---------------------------------------------------------------------------------------------------------------------------|-------------------------------------------------------------|----------------------------------------------|--------------------------------------------------------|---------------------------------------|
| SINKS / TUBS / SHO