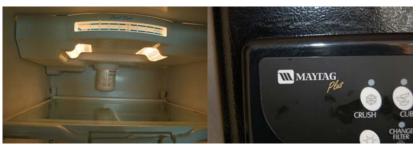

| ✓ Yes<br>✓ Yes<br>✓ Yes<br>ty within (                      | ☐ No<br>☐ No<br>☐ No<br><b>6' of water:</b> | <b>Dishwasher Dra</b> Operable: Operable: □ Yes □ No      | in Line Looped:  ✓ Yes □ No ✓ Yes □ No □ Potential safety ha | ✓ Yes □ No  zard(s)                                                                                                            |      |

There were no visible active piping leaks at the time of the inspection. Cabinet doors need adjustment (one door close to the oven/microwave is angled, may be remedied by a simple adjustment of hinges). Exhaust fan noisy.



Cabinet doors need adjustment

Finish shows wear cabinets (normal)



Trim and countertop needs to be recaulked (this is common)



Grout coming out and tile is cracked.



Refrigerator Information

"sample" Knoxville TN 37792 Page 17 of 63



Microwave and oven in normal working order



Normal wear

### LAUNDRY ROOM

| ROOM COMPONEN             | TS       |               |                  |            |           |              |             |                  |        |
|---------------------------|----------|---------------|------------------|------------|-----------|--------------|-------------|------------------|--------|
| Laundry sink:             | □ N/A    |               | Faucet leak      | ks:        | ☐ Yes     | ✓ No         | Pipes leak: | ☐ Yes            | ✓ No   |
| <b>Cross connections:</b> | ☐ Yes    | ✓ No          | Heat source      | present:   | Yes       | □ No         | Room vented | l: 🗹 Yes         | □ No   |
| Dryer vented: