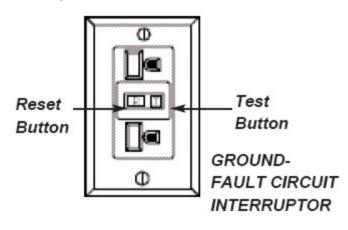

**ELECTRICAL/AC-HEAT PUMP** ERROR! BOOKMARK NOT DEFINED.

GARAGE ERROR! BOOKMARK NOT DEFINED.

KITCHEN/LAUNDRY ROOM ERROR! BOOKMARK NOT DEFINED.

**BATHROOMS** ERROR! BOOKMARK NOT DEFINED.

**ROOMS** ERROR! BOOKMARK NOT DEFINED.