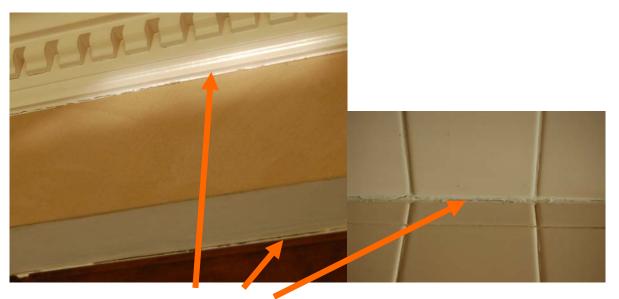

#### **CONVENTIONS USED IN THIS REPORT**

**SATISFACTORY** - Indicates the component is functionally consistent with its original purpose but may show signs of normal wear and tear and deterioration.

**MARGINAL** - Indicates the component will probably require repair or replacement anytime within five years.

**POOR** - Indicates the component will need repair or replacement now or in the very near future.

MAJOR CONCERNS - A system or component that is considered significantly deficient or is unsafe.

**SAFETY HAZARD** - Denotes a condition that is unsafe and in need of prompt attention.