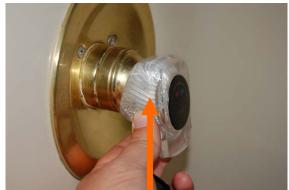

s present:  | : ☑ Yes ☐ No                 |                     |
| G.F.C.I. present:         | ✓ Yes   ☐ No                | Operates:         | ✓ Yes  □ No                  |                     |
| Open ground/Reverse pol   | plarity within 6' of water: | ☐ Yes ☑ No        | Potential safety hazards pre | sent: ☐ Yes ☑ No    |
| HEAT / COOLING SOU        | JRCE ✓ Yes □ No             |                   |                              |                     |
| Window/Door: ✓ Yes        | ☐ No ☑ Satisfactory         | ☐ Marginal        | □ Poor                       |                     |
| <b>Exhaust Fan:</b> ✓ Yes | ☐ No <b>Operates:</b>       | ✓ Yes □ No        | Noisy: ☐ Yes ☑               | No                  |

#### GENERAL COMMENTS



Whirlpool appears to be in working order



Loose handle



No access panel



#### BATH: SECOND FLOOR HALL BATH

| HALL BATH                                                                                                                 |                                                             |                                              |                                                        |                                       |
|---------------------------------------------------------------------------------------------------------------------------|-------------------------------------------------------------|----------------------------------------------|--------------------------------------------------------|---------------------------------------|
| SINKS / TUBS / SHOWERS  Faucet leaks: ✓ Yes ☐ No  Fixture(s) C