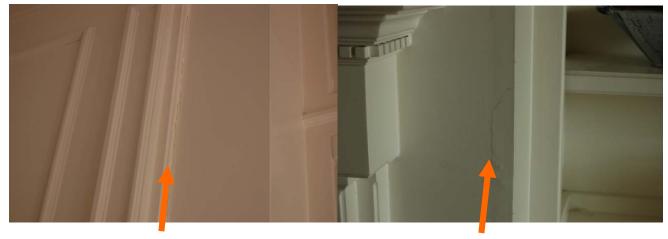

|

#### "sample" Knoxville TN 37792 Page 24 of 63 **LOCATION:** FIRST FLOOR FAMILY ROOM Walls & Ceiling: ✓ Satisfactory ☐ Marginal ☐ Poor **Moisture stains:** ✓ No ☐ Yes Where: ☐ Marginal ☐ Poor ☐ Squeaks ☐ Slopes Floor: ✓ Satisfactory **Typical cracks:** ☐ Yes ✓ No **Ceiling Fan:** □ N/A ☐ Poor **✓** Satisfactory ☐ Marginal **Electrical: Switches:** ✓ Yes □ No ☐ Yes $\square$ No **Operates:** $\square$ Yes $\square$ No **Outlets:** Open ground/Reverse polarity: ☐ Yes ☑ No ☐ Coverplates missing ☐ Safety Hazard **Heating/Cooling Source:** ✓ Yes □ No **Holes:** ☐ Doors $\square$ Walls ☐ Ceilings **Bedroom Egress Restricted:** ✓ N/A ☐ Yes □ No **Doors & Windows:** Operational: ✓ Yes □ No Locks/Latches Operable: ☐ Yes ✓ No ☐ Missing ☐ Cracked Glass

#### GENERAL COMMENTS



Trim needs to be re-caulked (this is common)

Typical cracks.



| LOCATION:                                                                                                                                                             | FIRST FLOC                                                                                                                                                                              | )R                                                                                                                                           |                                                                                                |                                                                |