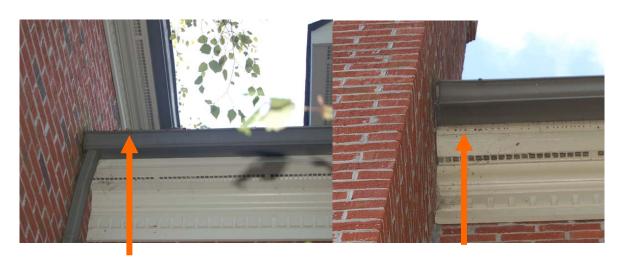

|                   |                                       |                            | out. Brick and mortai | r appeared to be    | ın overan adequate       |

This confidential report is prepared exclusively for "sample" 2009 Big Orange Home Inspection

#### "sample" Knoxville TN 37792 Page 10 of 63



Crack that has been repaired



Gutters need to be cleaned

Gutters do not have an end piece or is leaking



Gutter missing (may be by design)



| ✓ Underground Exterior outlets: GFCI present: □ Reverse polar                            | ☐ Overhead ☐ Yes ☐ No ☐ Yes ☑ No           | Operative: <b></b> ✓                                                                     | ast needs repair Yes  No Yes  No Safety Hazard |                                                                       | ☐ Marginal ☐ Poor head wires too low balcony/deck/windows |
|------------------------------------------------------------------------------------------|--------------------------------------------|------------------------------------------------------------------------------------------|---------------------------------------------