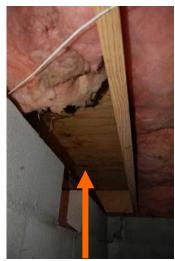

**POOR** - Indicates the component will need repair or replacement now or in the very near future.

MAJOR CONCERNS - A system or component that is considered significantly deficient or is unsafe.

**SAFETY HAZARD** - Denotes a condition that is unsafe and in need of prompt attention.