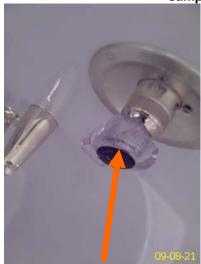

ates:  Yes No Po        | ☐ Yes ☐ No<br>☐ Yes ☐ No<br>otential safety hazards    | spresent: □ Yes □ No                  |
| HEAT / COOLING SOURCE Window/Door: ✓ Yes ☐ No Exhaust Fan: ✓ Yes ☐ No GENERAL COMMENTS Green                              | ✓ Yes ☐ No ✓ Satisfactory Operates: ound-fault outlet was a | ☐ Marginal ☑ Yes ☐ No not operating properl  | □ Poor Noisy: □ Yes y.                                 | ☑ No                                  |
| The second second                                                                                                         |                                                             | 3-21                                         |                                                        |                                       |







Leak



Handle loose

BATH: SECOND FLOOR BATH (NORTH OR BACK RIGHT CORNER)

Drains show sign of back-up

| SINKS / TUBS / S<br>Faucet leaks:<br>Fixture(s) Condit                    | ☐ Yes ☑ No                                   | Loose: ✓ Satisfac                 | ✓ Yes<br>tory          | □ No<br>□ Marginal                        | Pipes leak: ☐ Poor                       | ☐ Yes ☑ No                                |
|---------------------------------------------------------------------------|----------------------------------------------|-----------------------------------|------------------------|-------------------------------------------|------------------------------------------|-------------------------------------------|
| TOILET Bowl Loose: